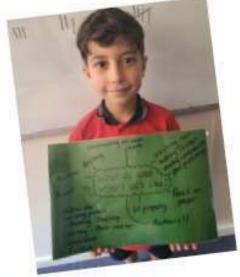

# Learning in Action

Learning Specialists visited classrooms. We were excited to see great teaching and wonderful student engagement. Have a look at the fabulous activities students have been doing as part of the Positive Start and Electives

Programs. What an enthusiastic start

to 2020!