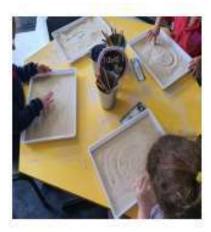

# Learning in Action

Learning Specialists visited classrooms. We were excited to see great teaching and wonderful student engagement. Have a look at the fabulous activities students have been doing as part of the Positive Start and Electives

Programs. What an enthusiastic start

to 2020!