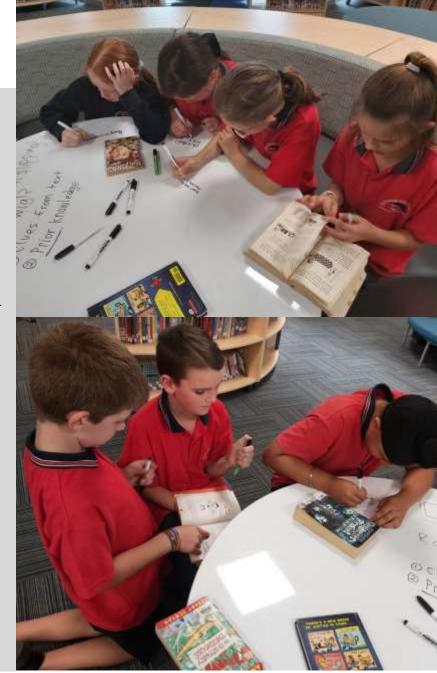

# Learning in Action

Learning Specialists visited classrooms. We were excited to see great teaching and wonderful student engagement. Have a look at the fabulous activities students have been doing as part of the Positive Start and Electives

Programs. What an enthusiastic start

to 2020!