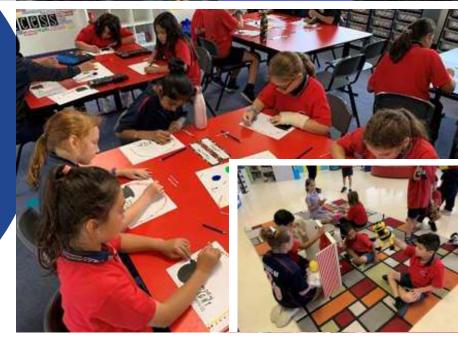

# Learning in Action

Learning Specialists visited classrooms. We were excited to see great teaching and wonderful student engagement. Have a look at the fabulous activities students have been doing as part of the Positive Start and Electives

Programs. What an enthusiastic start

to 2020!