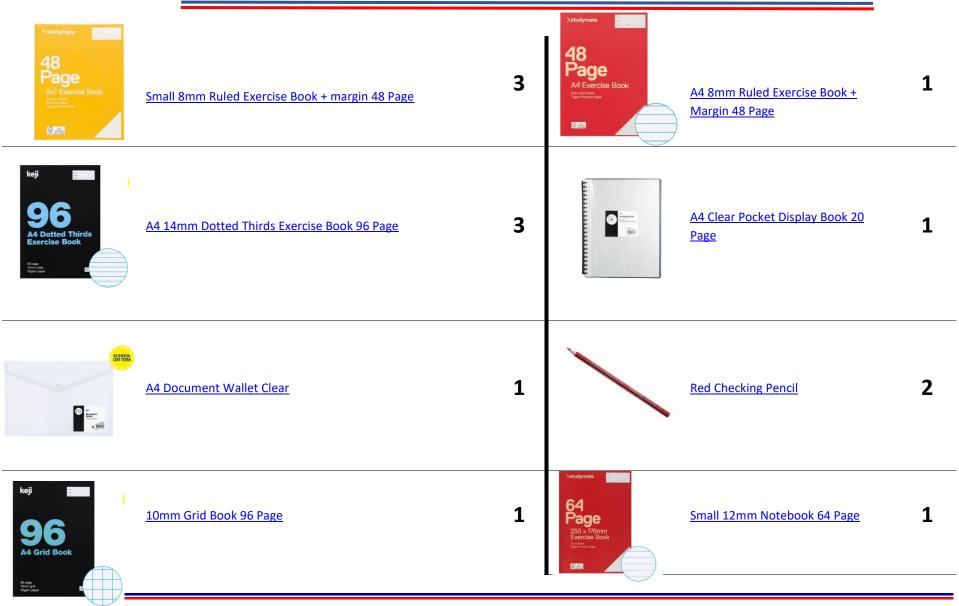

We have provided descriptions of all specific items and quantities required for each student in each year level. For ease, we have hyperlinked all individual items to Officeworks, making it easy for you to purchase online should you choose, but you can of course obtain these items from any source most convenient for you (Big W, K-mart, Target, Smiggle, etc). We just ask that you match the items as close as possible to those that are listed, particularly the exercise books.

# 2022 Year 3 Book List

82 The Promenade Narre Warren South 3805 PO Box 4360 Narre Warren South VIC 3805 hillsmeade.ps@education.vic.gov.au

Telephone: (03) 9704 6313 www.hillsmeade.vic.edu.au