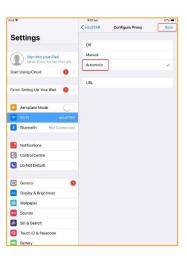

4. After successfully connecting to the WIFI network, tap the eduSTAR network and select Configure Proxy.

| d 🕈                               | 9-57 am                     | 671           |
|-----------------------------------|-----------------------------|---------------|
|                                   | <ul> <li>✓ WI-FI</li> </ul> | eduSTAR       |
| Settings                          | Forget this Nets            | NORK          |
| Sign into your iPad               |                             |               |
| Sat an Class, the App Store and . | Auto-Join                   |               |
| art Using iCloud 🛛 🍈 🔿            | #V4 ADDRESS                 |               |
| nish Setting Up Your iPad 🛛 👩 🔅   | Configure IP                | Automatic     |
| nan aaning op tour mus            | IP Address                  | 10.175.52.151 |
| Aeroplane Mode                    | Subnet Mask                 | 255.255.240.0 |
| Wi-FI eduSTAR                     | Router                      | 10.175.48.1   |
| Bluetooth Not Connected           | Renew Lease                 |               |
| Notifications                     | ONS                         |               |
| Control Centre                    | Configure DNS               | Automatic 3   |
| Do Not Disturb                    | NUTE RECEY                  |               |
| 🕽 General 🛛 📵                     | Configure Proxy             | / on          |
| Display & Brightness              |                             |               |
| Wallpaper                         |                             |               |
| Sounds                            |                             |               |
| Siri & Search                     |                             |               |
| Touch ID & Passoode               |                             |               |
| Battory                           |                             |               |

5. Select Automatic and tap Save. You're now connected.