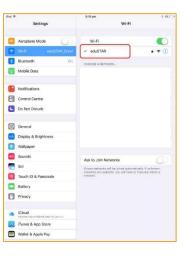

## CONNECT AN IPAD

- 1. Go to Settings > Wi-Fi
- 2. Select the eduSTAR network and enter your Microsoft 365 email address (<u>ABCD1234@schools.vic.edu.au</u>) and password. YOUR CLASS TEACHER WILL GIVE THIS TO YOU WHEN YOU ARRIVE AT SCHOOL.
- 3. Select, "TRUST" when your certificate window appears.