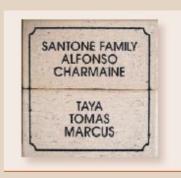

### Paver or Brick Facings/Tiles \$45.00 per paver

- Max 3 lines per paver
- Max 17 characters/line
- Paver size 230 x 115mm
- Brick facing 230 x 75mm
  Link to order form here

#### Family/Double Pavers \$90.00

- Max 6 lines per paver
- Max 17 characters/line
- Total size 230 x 230mm Link to order form here