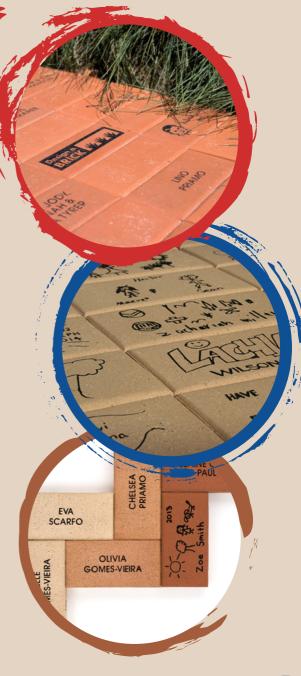

## Commemorative Space

The pavers that were originally installed in front of the gym when the school opened in 2003 will be moved to a newly designated area beneath the flagpoles outside the main office.

## Get Involved

We would like to offer families and staff the opportunity to leave a lasting mark on the school by being able to purchase a custom paver to be placed in this new area.

To order your brick and leave your lasting mark at Hillsmeade, click on the order form links below.

### Paver or Brick Facings/Tiles \$45.00 per paver

- Max 3 lines per paver
- Max 17 characters/line
- Paver size 230 x 115mm
- Brick facing 230 x 75mm
  Link to order form here

#### Family/Double Pavers \$90.00

- Max 6 lines per paver
- Max 17 characters/line
- Total size 230 x 230mm Link to order form here

#### Hand Drawn Paver \$55

- Simple hand drawing
  - In black only
- Paver size 230 x 115mm Link to order form here