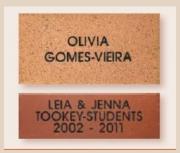

### Paver or Brick Facings/Tiles \$45.00 per paver

- Max 3 lines per paver
- Max 17 characters/line
- Paver size 230 x 115mm
- Brick facing 230 x 75mm
  Link to order form here

#### Family/Double Pavers \$90.00

- Max 6 lines per paver
- Max 17 characters/line
- Total size 230 x 230mm Link to order form here